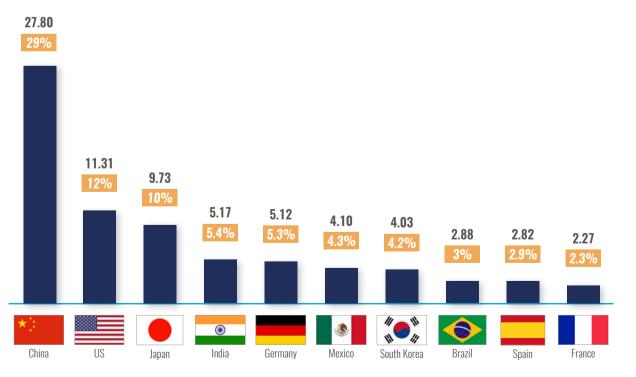

--------------------------------------------------|-----------|-----------|-----------|-----------|-----------|-----------|-----------------|
| Passenger cars                                                     | 1,719,700 | 1,871,985 | 2,202,348 | 2,313,409 | 2,243,202 | 2,215,599 | -1.2%           |
| Light commercial (derivatives of passenger cars, pick ups, vans)   | 389,951   | 473,204   | 472,725   | 513,459   | 543,489   | 548,467   | 0.9%            |
| Industrial (light and heavy industrial vehicles and tractor units) | 53,687    | 57,789    | 58,128    | 65,039    | 61,626    | 55,499    | -9.9%           |

SOURCE: ANFAC













#### **Alternative models produced** (Thousands of units, all vehicle types)



### **Global producer rankings** (Million units and market share)



SOURCE: OICA











### **//** Vehicle production by country

Total Europe 2018 21,334,051



|                                               | 2017       | 2018       | Change<br>17/18 |
|-----------------------------------------------|------------|------------|-----------------|
| EU 27                                         | 18,358,506 | 17,955,708 | -2.2%           |
| EU 15                                         | 14,358,438 | 13,743,886 | -4.3%           |
| Austria                                       | 97,200     | 164,900    | 69.7%           |
| Belgium                                       | 377,002    | 308,493    | -18.2%          |
| Finland                                       | 108,839    | 112,104    | 3.0%            |
| France (passenger cars and light commerc