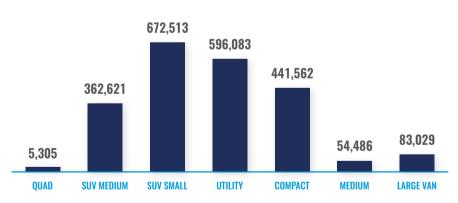

## Spanish production of passenger cars by segment (Units)

Total 2018 **2,215,599** 

SOURCE: ANFAC