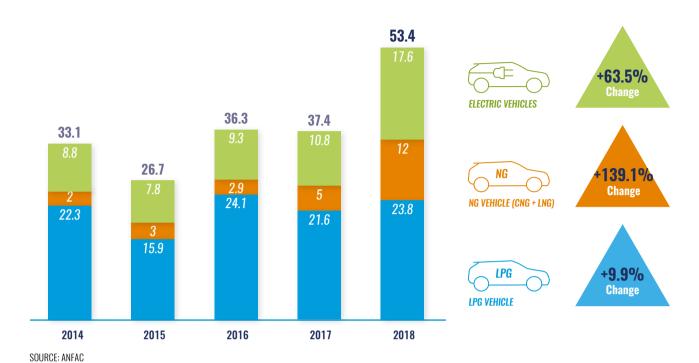

| 2017      | 2018      | Change<br>17/18 |
|--------------------------------------------------------------------|-----------|-----------|-----------|-----------|-----------|-----------|-----------------|
| Passenger cars                                                     | 1,719,700 | 1,871,985 | 2,202,348 | 2,313,409 | 2,243,202 | 2,215,599 | -1.2%           |
| Light commercial (derivatives of passenger cars, pick ups, vans)   | 389,951   | 473,204   | 472,725   | 513,459   | 543,489   | 548,467   | 0.9%            |
| Industrial (light and heavy industrial vehicles and tractor units) | 53,687    | 57,789    | 58,128    | 65,039    | 61,626    | 55,499    | -9.9%           |

SOURCE: ANFAC













#### **Alternative models produced** (Thousands of units, all vehicle types)



### **Global producer rankings** (Million units and market share)



SOURCE: OICA











### **//** Vehicle production by country

Total Europe 2018 21,334,051



|                                               | 2017       | 2018       | Change<br>17/18 |
|-----------------------------------------------|------------|------------|-----------------|
| EU 27                                         | 18,358,506 | 17,955,708 | -2.2%           |
| EU 15                                         | 14,358,438 | 13,743,886 | -4.3%           |
| Austria                                       | 97,200     | 164,900    | 69.7%           |
| Belgium                                       | 377,002    | 308,493    | -18.2%          |
| Finland                                       | 108,839    | 112,