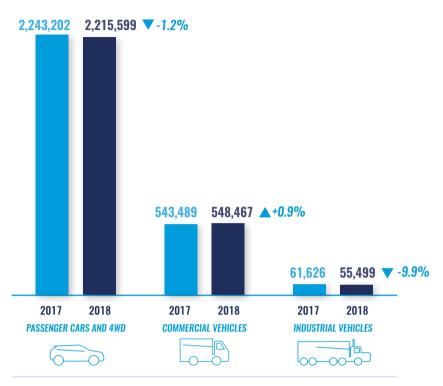

### Spanish production by vehicle type

|                                                                    | 2013      | 2014      | 2015      | 2016      | 2017      | 2018      | Change<br>17/18 |
|--------------------------------------------------------------------|-----------|-----------|-----------|-----------|-----------|-----------|-----------------|
| Passenger cars                                                     | 1,719,700 | 1,871,985 | 2,202,348 | 2,313,409 | 2,243,202 | 2,215,599 | -1.2%           |
| Light commercial (derivatives of passenger cars, pick ups, vans)   | 389,951   | 473,204   | 472,725   | 513,459   | 543,489   | 548,467   | 0.9%            |
| Industrial (light and heavy industrial vehicles and tractor units) | 53,687    | 57,789    | 58,128    | 65,039    | 61,626    | 55,499    | -9.9%           |